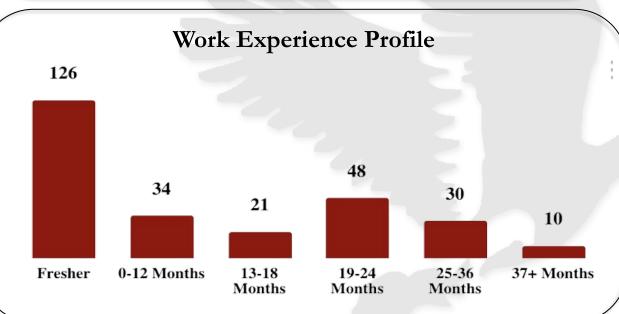

#### Placement Overview

The placement process at FMS Delhi was divided into two parts, the Lateral and the Final placement processes. Students with greater than 18 months of work experience prior to their MBA participated in the Lateral placement process in December 2022. Subsequently, the Final placement process for the remaining students was held in January 2023.