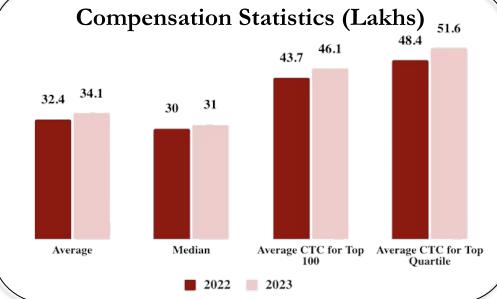

19% increase in Finance Roles

Highest ever Average CTC of INR 34.1 LPA 97% of received offers above INR 20 LPA

**Average CTC** 

Top 10%

Top 25%

**Top 50%** 

₹ 68.**.** 

68.16 LPA

₹ 51.67 LPA **43.03 LPA** 

Highest
Domestic
CTC stood at
INR 1.23 Cr

Average CTC for top 100 stood at INR 46.1 LPA

Average CTC for candidates with 37+ months exp increased by 22%

50% of the batch secured more than 30 LPA