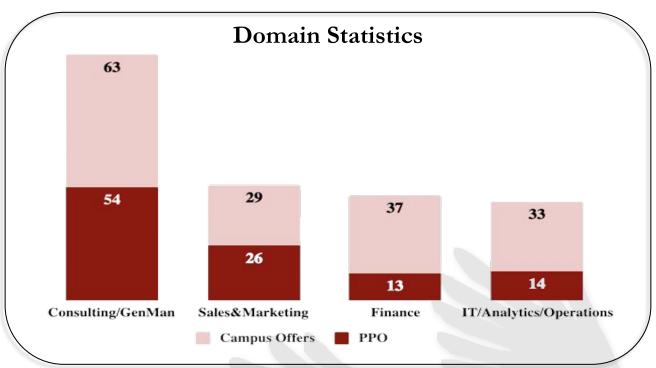

## Sales & Marketing

Apart from legacy recruiters in the FMCG sector, sales/marketing roles were offered by the Pharmaceutical, Consumer Electronics, Retail, E-Commerce, Industrial Goods and Automobile sectors.

## IT/Analytics/Operations

Continuing the trend of last few years, e-commerce companies recruited in large numbers from FMS. E-commerce giants offered coveted product and program management roles.

| American Express | Appario Retail                  |
|------------------|---------------------------------|
| EXL              | Flipkart                        |
| Jio Platforms    | Magicbricks                     |
| Microsoft        | Ofbusiness                      |
| Paytm            | Piramal                         |
| Wipro            | Zomato                          |
|                  | Jio Platforms  Microsoft  Paytm |

### Finance

Initiatives like Alpha Investment and Research Club which includes activities like student run mutual fund, financial conclaves etc. have caught the eye of various recruiters. Offers were rolled out in roles like Front End Investment Banking, Corporate Finance, Corporate Banking, Wealth Management, Treasury etc.

## Consulting/General Management/Strategy

Strategy Labs is an initiative by FMS to promote experiential learning through live projects. This initiative has enriched ties between FMS and various strategy recruiters. Recruiters rolled out offers in sought after profiles like Financial Consulting, Management Consulting and Strategy Technology Consulting.