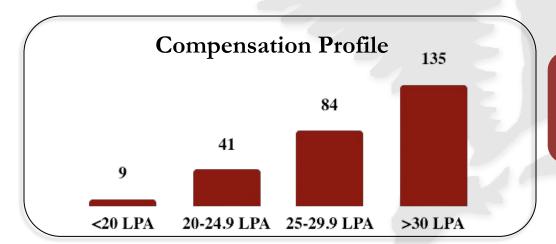

₹ 51.67 LPA **43.03 LPA** 

Highest
Domestic
CTC stood at
INR 1.23 Cr

Average CTC for top 100 stood at INR 46.1 LPA

Average CTC for candidates with 37+ months exp increased by 22%

50% of the batch secured more than 30 LPA