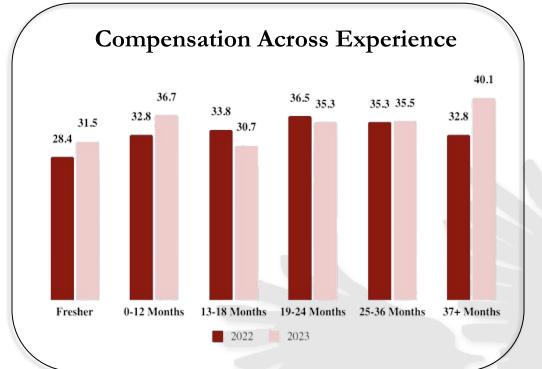

₹ 51.67 LPA **43.03 LPA** 

Highest
Domestic
CTC stood at
INR 1.23 Cr

Average CTC for top 100 stood at INR 46.1 LPA

Average CTC for candidates with 37+ months exp increased by 22%

50% of the batch secured more than 30 LPA